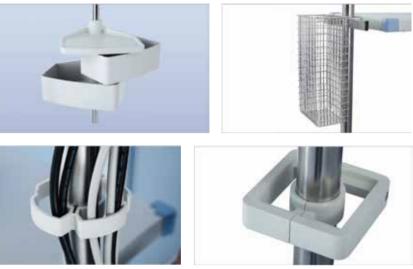

# Better management

- Drawer solution Customized drawer solutions
- Wire basket -different size options available-

• Cable management solutions