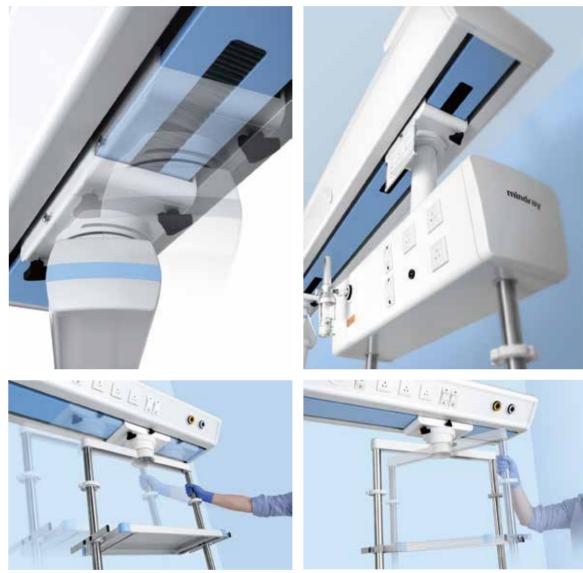

HyPort B80 1

HyPort B80 II

• Flexible movement of sliding and rotating of the distributions

## Safer and more effective workflow

- Gas and electricity separated
- 60° panel for easier plug-in of gas and electricity

Flexible movement

Sliding

Rotating