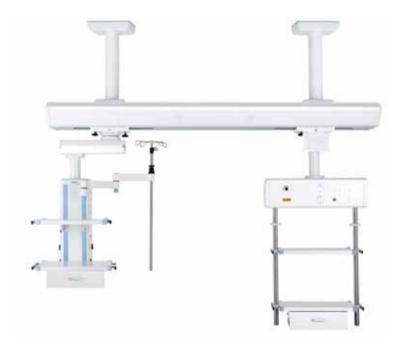

# HyPort B80 I / II

- Gas and electricity separated
- 60° panel interface for easier plug-in of gas and electricity
- Additional accessories for better management of details
- Considerate lighting option

HyPort B80 1

HyPort B80 II

• Flexible movement of sliding and rotating of the distributions

## Safer and more effective workflow

- Gas and electricity separated
- 60° panel for easier plug-in of gas and electricity

Flexible movement

Sliding

Rotating

# Better management

- Drawer solution Customized drawer solutions
- Wire basket -different size options available-

• Cable management solutions