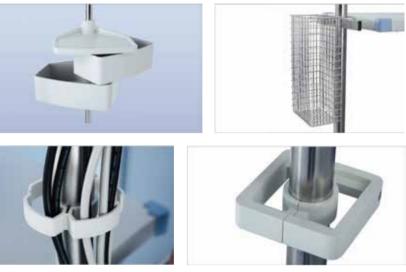

# Better management

- Drawer solution Customized drawer solutions
- Wire basket -different size options available-

• Cable management solutions