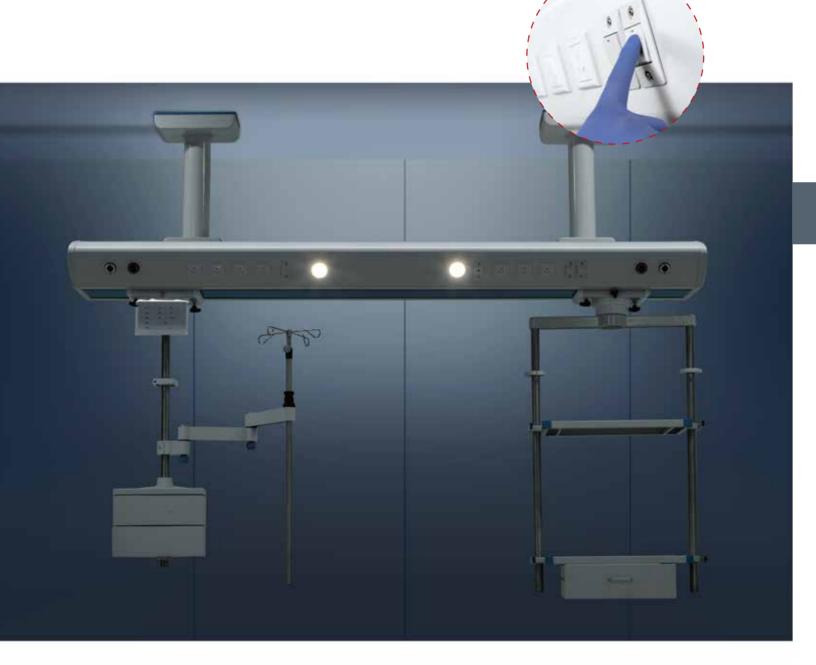

# Considerate lighting option Night mode lighting

The two LED lighting bulbs on the beam give soft and cozy Illuminate at night, providing the patient and the Medical more comfortable environment.

# Better management

- Drawer solution Customized drawer solutions
- Wire basket -different size options available-

• Cable management solutions