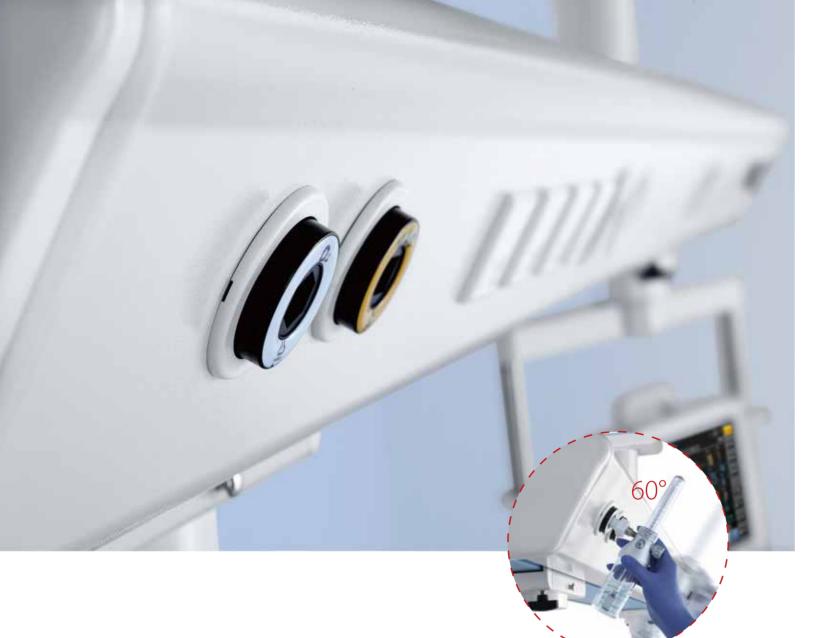

# HyPort B80 I / II

- Gas and electricity separated
- 60° panel interface for easier plug-in of gas and electricity
- Additional accessories for better management of details
- Considerate lighting option

## Safer and more effective workflow

- Gas and electricity separated
- 60° panel for easier plug-in of gas and electricity

Flexible movement

Sliding

Rotating