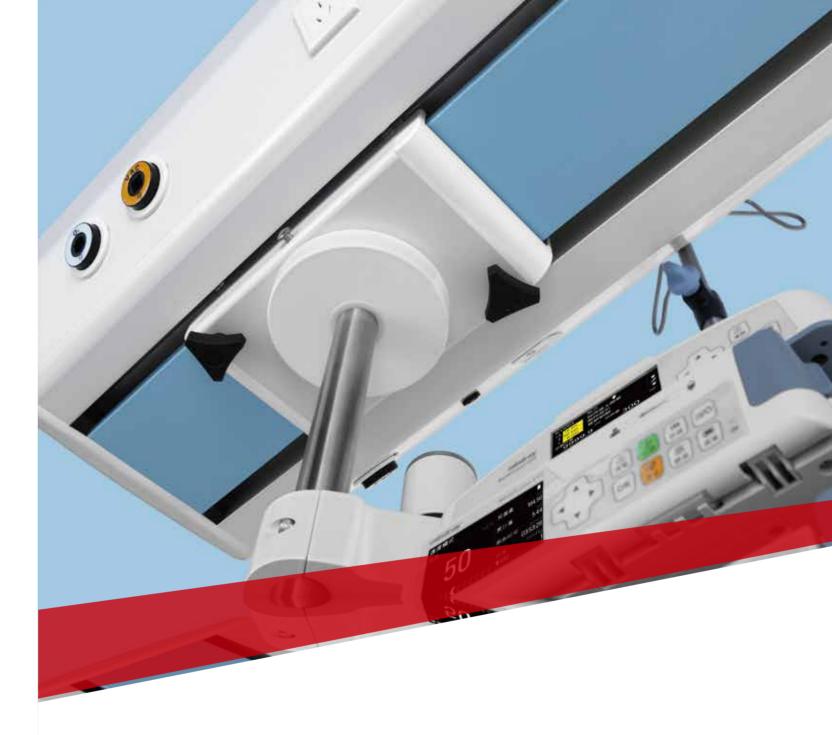

# HyPort B80 **Medical Supply Unit**

# HyPort B80 I / II

- Gas and electricity separated
- 60° panel interface for easier plug-in of gas and electricity
- Additional accessories for better management of details
- Considerate lighting option