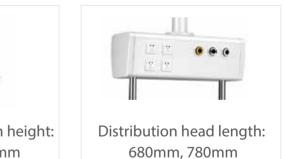

# **Technical Specifications**

Shuttle, Max loading 100kg

Distribution column height: 800mm,1000mm