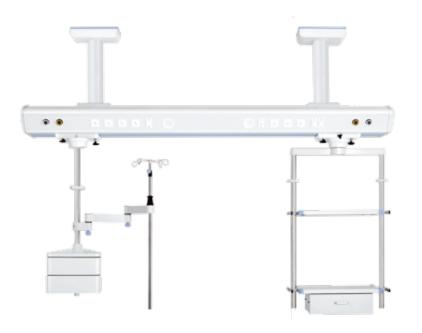

# HyPort B80 I / II

- Gas and electricity separated
- 60° panel interface for easier plug-in of gas and electricity
- Additional accessories for better management of details
- Considerate lighting option

HyPort B80 1

HyPort B80 II

• Flexible movement of sliding and rotating of the distributions

## Safer and more effective workflow

- Gas and electricity separated
- 60° panel for easier plug-in of gas and electricity

Flexible movement

Sliding

Rotating

# Better management

- Drawer solution Customized drawer solutions
- Wire basket -different size options available-

• Cable management solutions